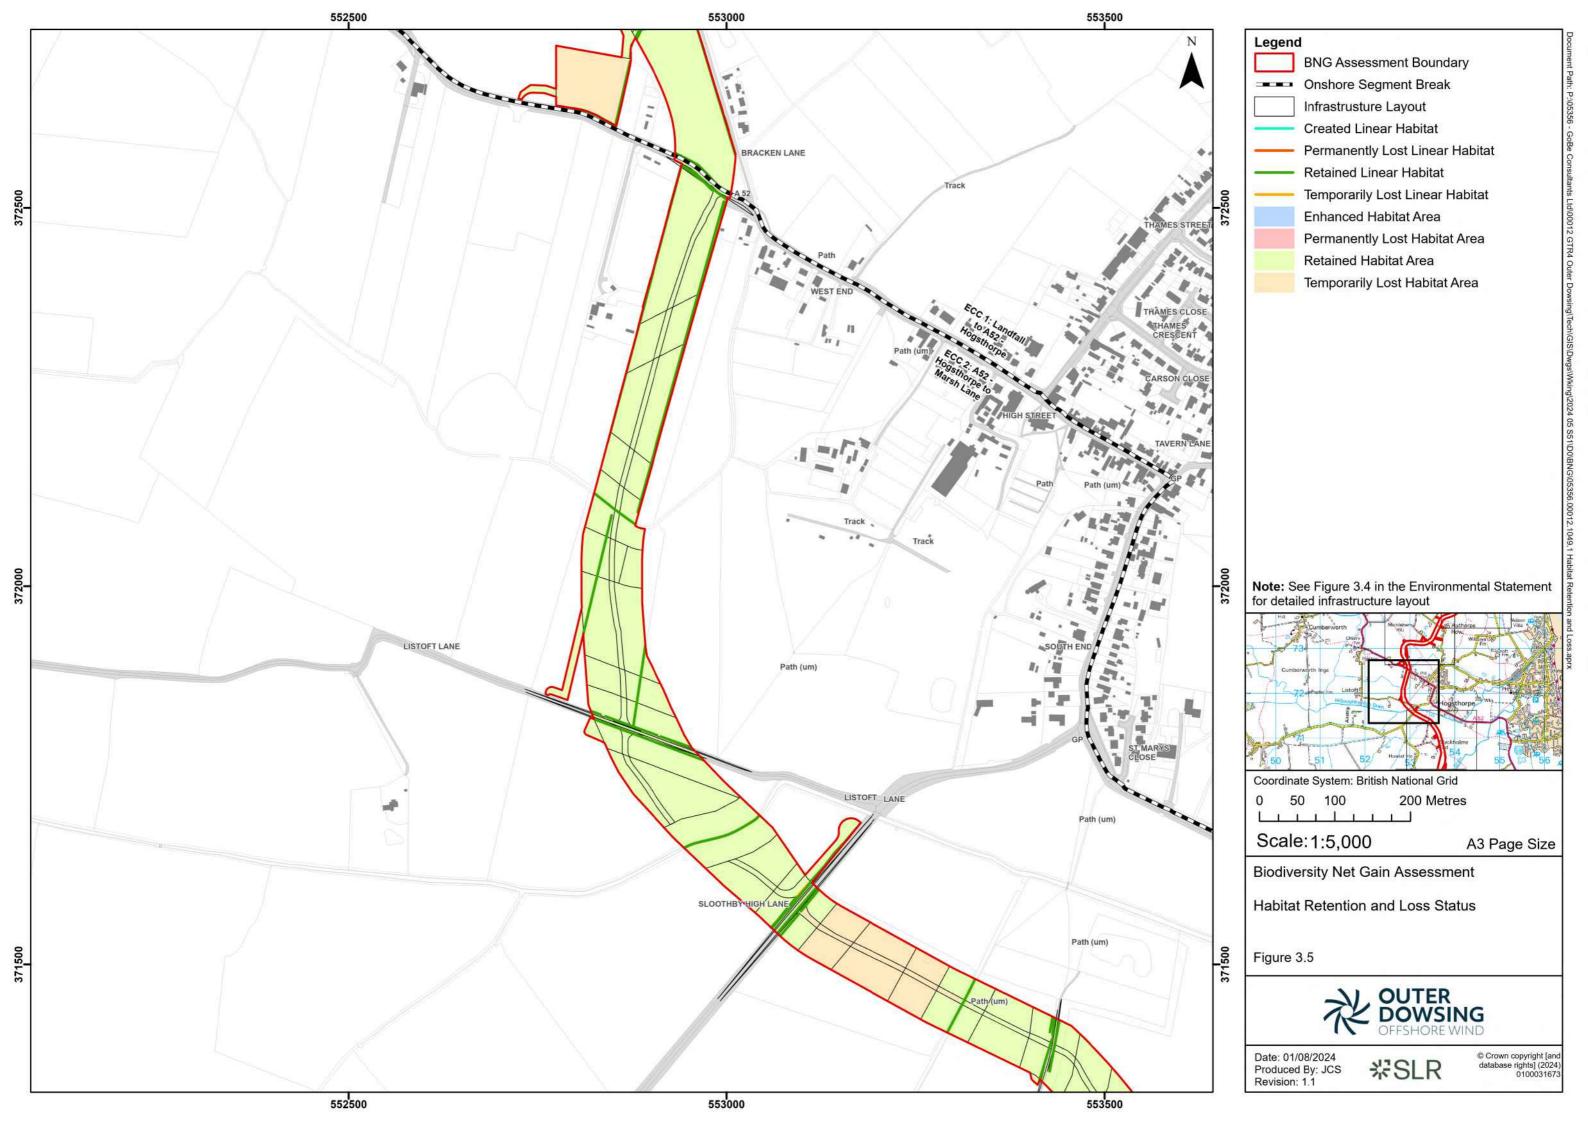

| Company:                       |                | Outer Dowsing Offshore Wind                                                               |                                                                      |                                               | Asset:                  |                            | Whole Asset |             |
|--------------------------------|----------------|-------------------------------------------------------------------------------------------|----------------------------------------------------------------------|-----------------------------------------------|-------------------------|----------------------------|-------------|-------------|
| Project:                       |                | Whole Wind Farm                                                                           |                                                                      |                                               | Sub<br>Project/Package: |                            | Whole Asset |             |
| Document Title or Description: |                | 14.3.3 Biodiversity Net Gain Assessment Report Figure 3 Habitat Retention and Loss Status |                                                                      |                                               |                         |                            |             |             |
| Internal Document Number:      |                | PP1-ODOW-DEV-CS-REP-0214                                                                  |                                                                      | 3 <sup>rd</sup> Party Doc No (If applicable): |                         | N/A                        |             |             |
| Rev No.                        | Date           |                                                                                           | Status / Reason for Issue                                            | Author                                        | Checked by              | Reviewed by                |             | Approved by |
| 01                             | August<br>2024 |                                                                                           | BNG assessment Report submitted in response to Stakeholder feedback. | SLR                                           | SLR                     | Shepherd and<br>Wedderburn |             | ODOW        |