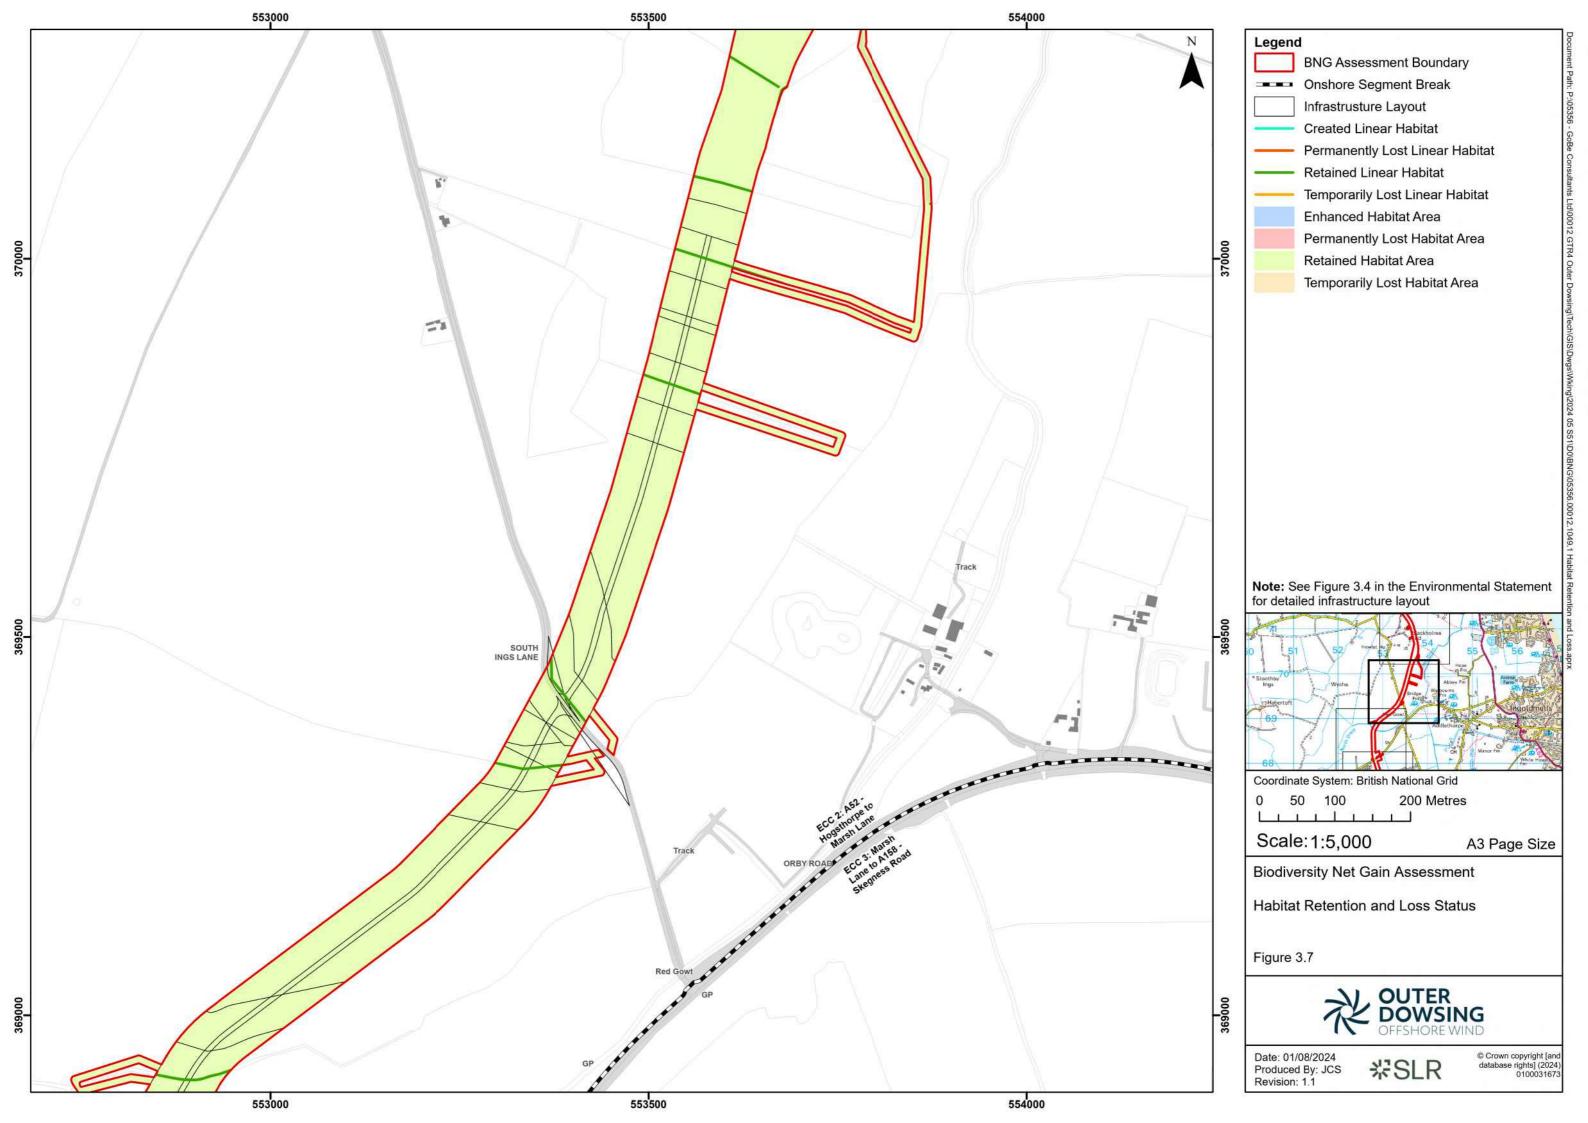

| Company:                       |                | Outer Dowsing Offshore Wind                                                               |                                                                      |                                               | Asset:                  |                            | Whole Asset |             |
|--------------------------------|----------------|-------------------------------------------------------------------------------------------|----------------------------------------------------------------------|-----------------------------------------------|-------------------------|----------------------------|-------------|-------------|
| Project:                       |                | Whole Wind Farm                                                                           |                                                                      |                                               | Sub<br>Project/Package: |                            | Whole Asset |             |
| Document Title or Description: |                | 14.3.3 Biodiversity Net Gain Assessment Report Figure 3 Habitat Retention and Loss Status |                                                                      |                                               |                         |                            |             |             |
| Internal Document Number:      |                | PP1-ODOW-DEV-CS-REP-0214                                                                  |                                                                      | 3 <sup>rd</sup> Party Doc No (If applicable): |                         | N/A                        |             |             |
| Rev No.                        | Date           |                                                                                           | Status / Reason for Issue                                            | Author                                        | Checked by              | Reviewed by                |             | Approved by |
| 01                             | August<br>2024 |                                                                                           | BNG assessment Report submitted in response to Stakeholder feedback. | SLR                                           | SLR                     | Shepherd and<br>Wedderburn |             | ODOW        |