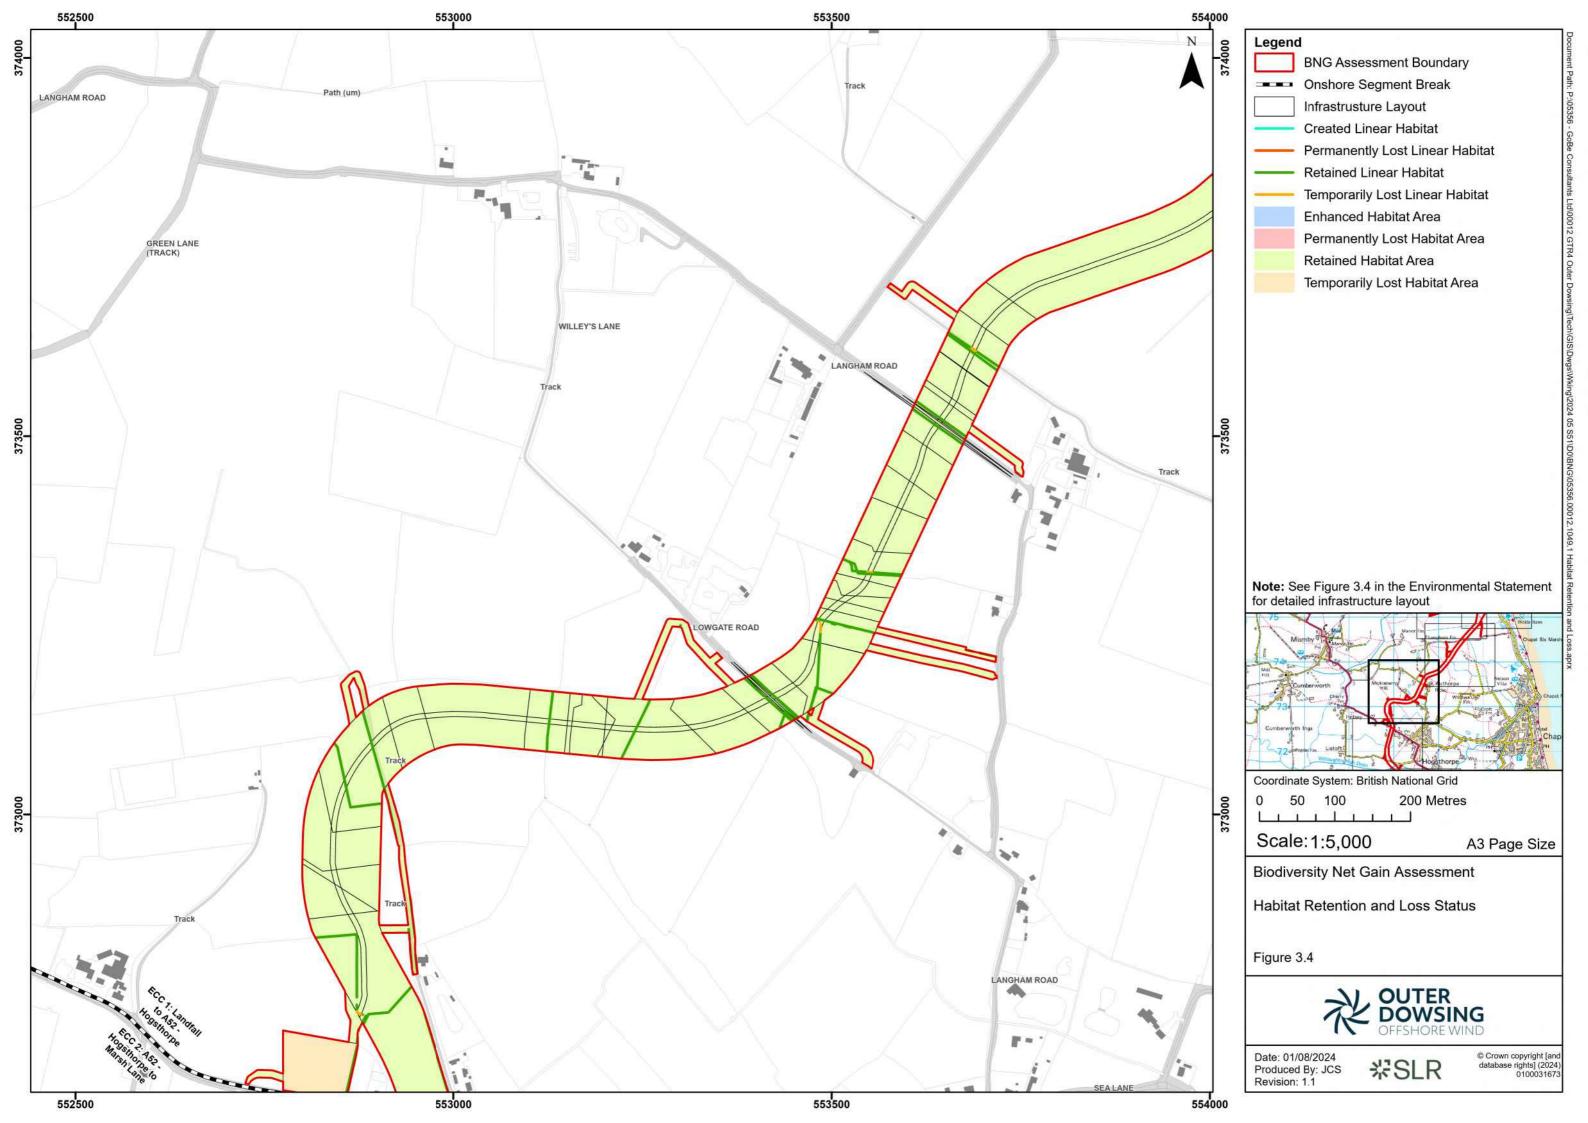

| Company:                       |                | Outer Dowsing Offshore Wind                                                               |                                                                      |                                               | Asset:                  |                            | Whole Asset |             |
|--------------------------------|----------------|-------------------------------------------------------------------------------------------|----------------------------------------------------------------------|-----------------------------------------------|-------------------------|----------------------------|-------------|-------------|
| Project:                       |                | Whole Wind Farm                                                                           |                                                                      |                                               | Sub<br>Project/Package: |                            | Whole Asset |             |
| Document Title or Description: |                | 14.3.3 Biodiversity Net Gain Assessment Report Figure 3 Habitat Retention and Loss Status |                                                                      |                                               |                         |                            |             |             |
| Internal Document Number:      |                | PP1-ODOW-DEV-CS-REP-0214                                                                  |                                                                      | 3 <sup>rd</sup> Party Doc No (If applicable): |                         | N/A                        |             |             |
| Rev No.                        | Date           |                                                                                           | Status / Reason for Issue                                            | Author                                        | Checked by              | Reviewed by                |             | Approved by |
| 01                             | August<br>2024 |                                                                                           | BNG assessment Report submitted in response to Stakeholder feedback. | SLR                                           | SLR                     | Shepherd and<br>Wedderburn |             | ODOW        |