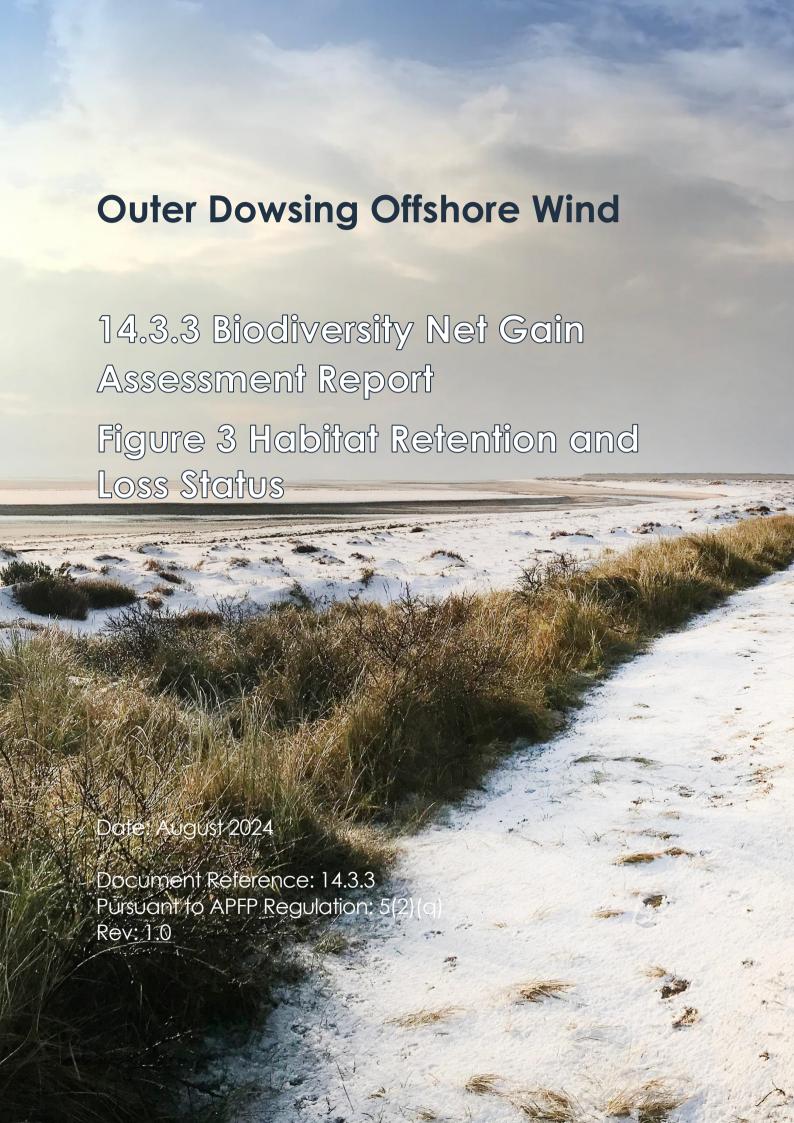

| Company:                       |                | Outer Dowsing Offshore Wind                                                               |                                                                      |                                               | Asset:                  |                            | Whole Asset |             |
|--------------------------------|----------------|-------------------------------------------------------------------------------------------|----------------------------------------------------------------------|-----------------------------------------------|-------------------------|----------------------------|-------------|-------------|
| Project:                       |                | Whole Wind Farm