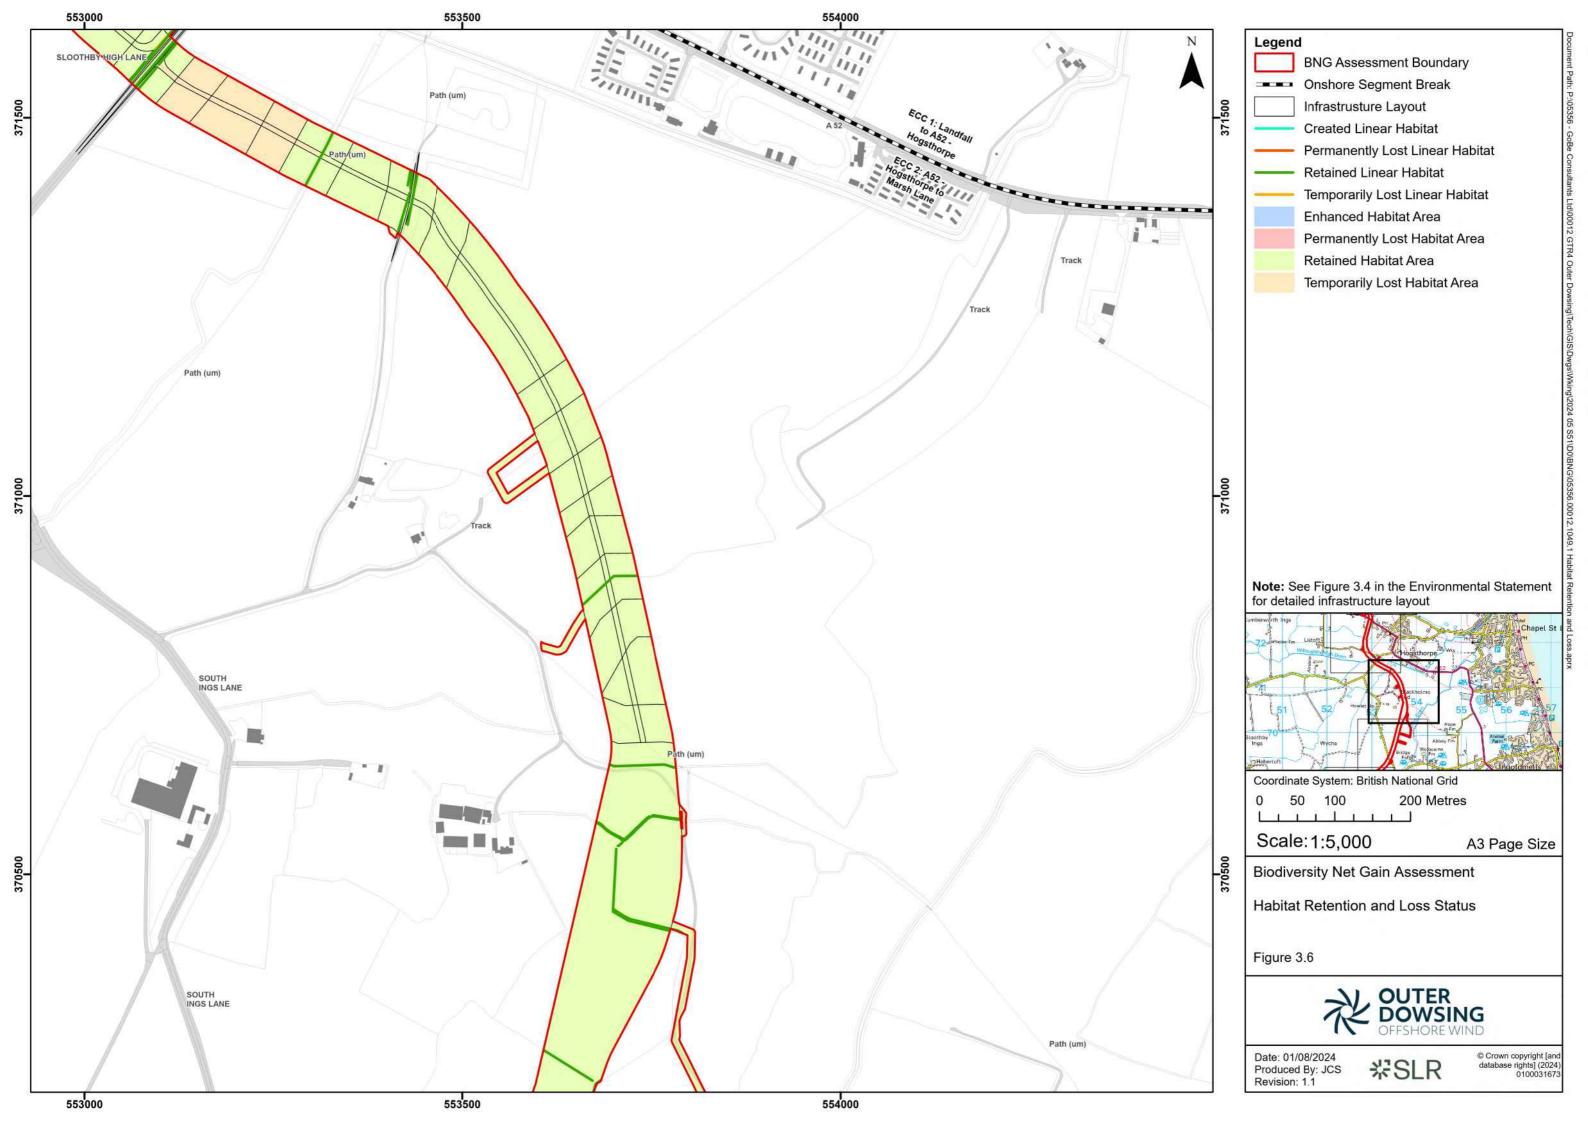

| Company:                       |                | Outer Dowsing Offshore Wind                                                               |                                                                      |                                               | Asset:                  |                            | Whole Asset |             |
|--------------------------------|----------------|-------------------------------------------------------------------------------------------|----------------------------------------------------------------------|-----------------------------------------------|-------------------------|----------------------------|-------------|-------------|
| Project:                       |                | Whole Wind Farm                                                                           |                                                                      |                                               | Sub<br>Project/Package: |                            | Whole Asset |             |
| Document Title or Description: |                | 14.3.3 Biodiversity Net Gain Assessment Report Figure 3 Habitat Retention and Loss Status |                                                                      |                                               |                         |                            |             |             |
| Internal Document Number:      |                | PP1-ODOW-DEV-CS-REP-0214                                                                  |                                                                      | 3 <sup>rd</sup> Party Doc No (If applicable): |                         | N/A                        |             |             |
| Rev No.                        | Date           |                                                                                           | Status / Reason for Issue                                            | Author                                        | Checked by              | Reviewed by                |             | Approved by |
| 01                             | August<br>2024 |                                                                                           | BNG assessment Report submitted in response to Stakeholder feedback. | SLR                                           | SLR                     | Shepherd and<br>Wedderburn |             | ODOW        |